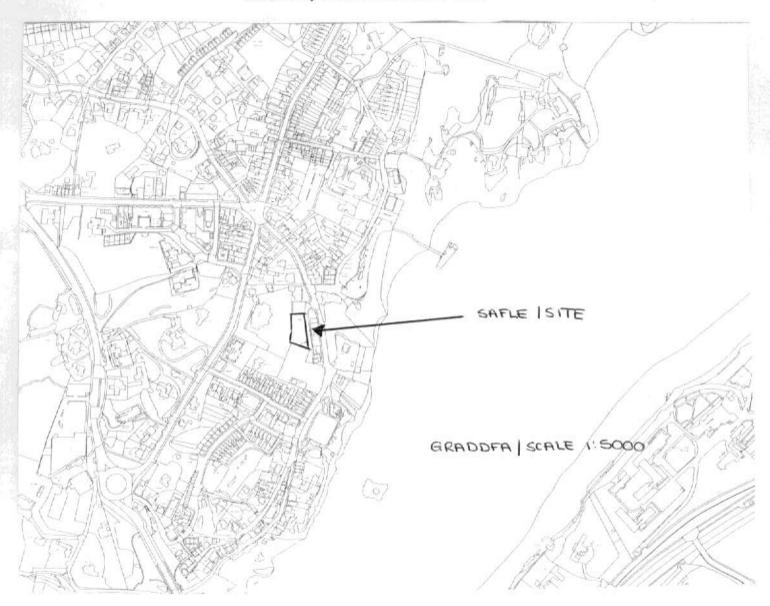

## **Reason for Reporting to Committee:**

The planning application will be reported to the Planning Committee on 25.07.12.

The site lies adjacent to the listed John Edwards Warehouse and the Victoria Hotel and it is inside the designated conservation area.

It is considered that members will need to view the proposed development in this context in accord with statutory requirements in having special regard to the desirability of preserving the settings of the listed buildings and paying special attention to the desirability of preserving or enhancing the character or appearance of the conservation area.