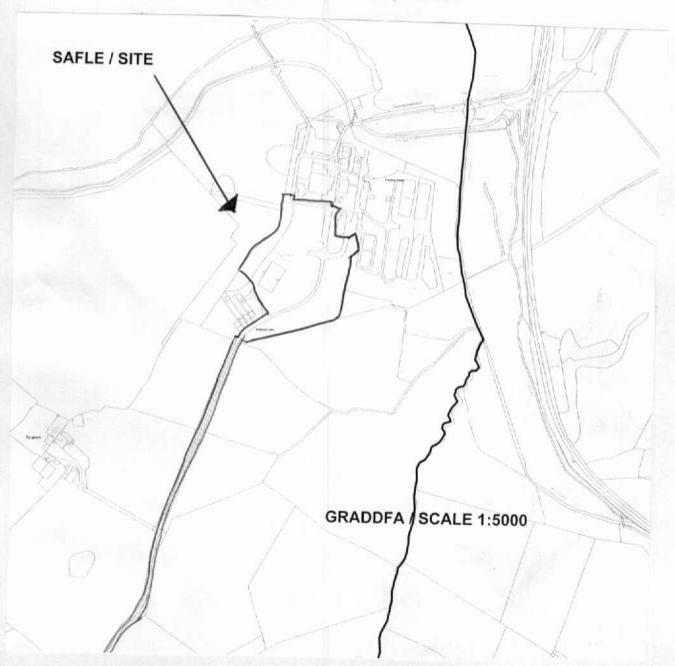

## **Reason for Reporting to Committee:**

The planning application will be reported to the Planning Committee on 25.07.12. The site forms part of the water treatment works at Cefni. The proposal includes the erection of plant and buildings required to improve water treatment in order to meet current standards. It is considered that members will need to view the proposed development in its context.